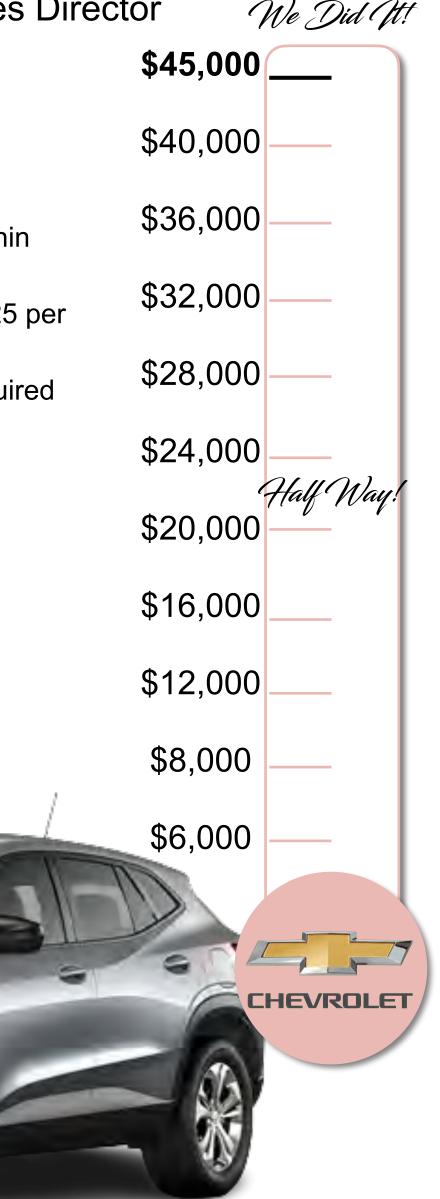

# Tracking my Career Car

Grand Achieven Tracker

**Independent Sales Director** 

Qualifications

- \$45,000 net adjusted unit sales volume within two consecutive calendar quarters.
- Max Co-op Lease/Cash Compensation \$425 per • month.
- \$600 car program credit counts toward required sales volume.