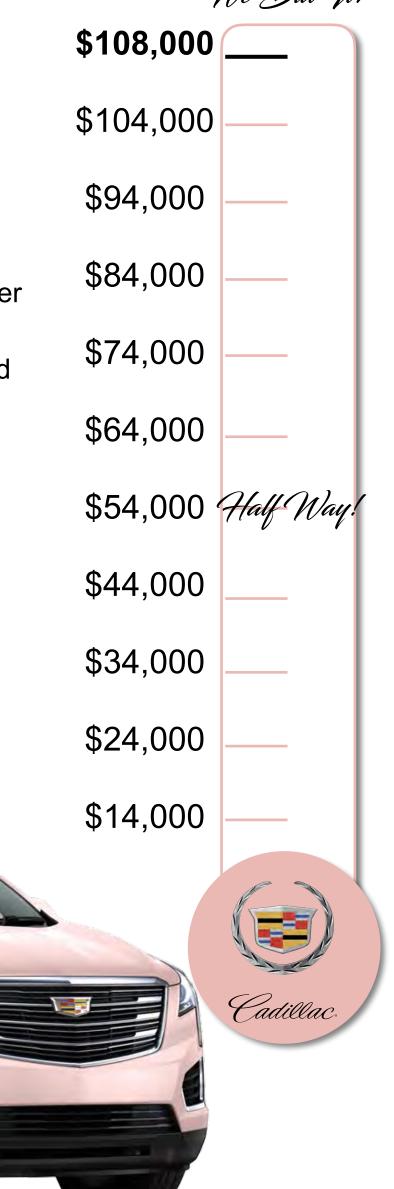

On Target

• \$30,000 net adjusted unit sales volume in one calendar quarter.

Cadillac [racker

**Independent Sales Director** 

Qualifications

- \$108,000 net adjusted unit sales volume within two consecutive calendar quarters.
- Max Co-op Lease/Cash Compensation \$925 per month.
- \$600 car program credit counts toward required sales volume.