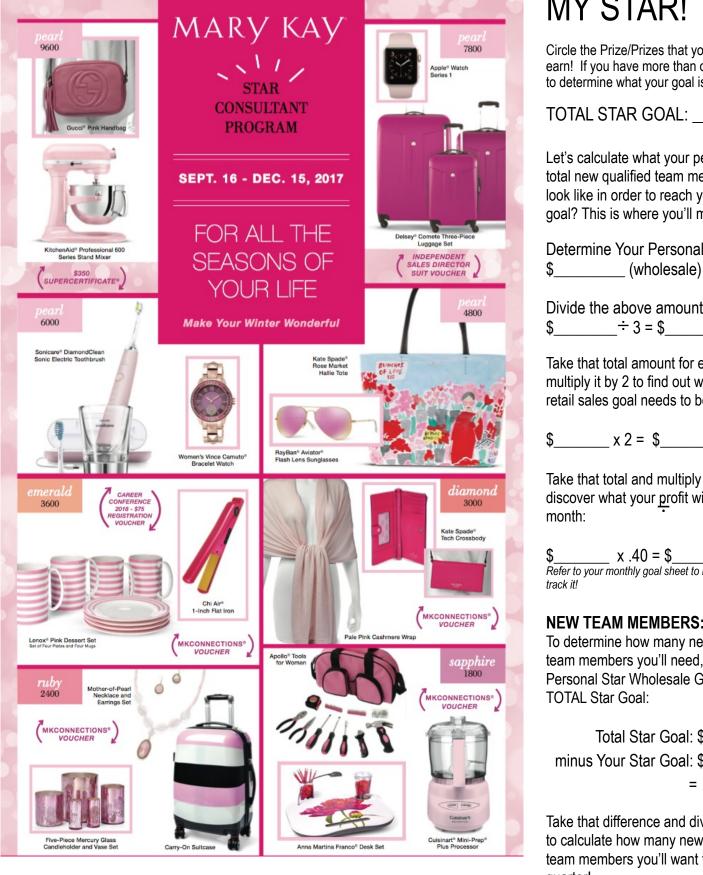

### MY STAR!

Circle the Prize/Prizes that you're excited to earn! If you have more than one, total them to determine what your goal is this guarter!

TOTAL STAR GOAL:

Let's calculate what your personal star & total new qualified team members would look like in order to reach your total goal? This is where you'll map a plan.

Determine Your Personal Star Goal:

Divide the above amount by 3: \$  $\div 3 = \$$  /mo.

Take that total amount for each month & multiply it by 2 to find out what your total retail sales goal needs to be:

\$\_\_\_\_x 2 = \$\_\_\_\_

Take that total and multiply it by .40 to discover what your profit will be each

x .40 = \$\_ Refer to your monthly goal sheet to make a plan and

### **NEW TEAM MEMBERS:**

To determine how many new qualified team members you'll need, deduct your Personal Star Wholesale Goal from your

Total Star Goal: \$ minus Your Star Goal: \$

Take that difference and divide it by \$600 to calculate how many new qualified team members you'll want to bless this quarter!

 $\div$  \$600 = NQTM (New Qualified Team Members)