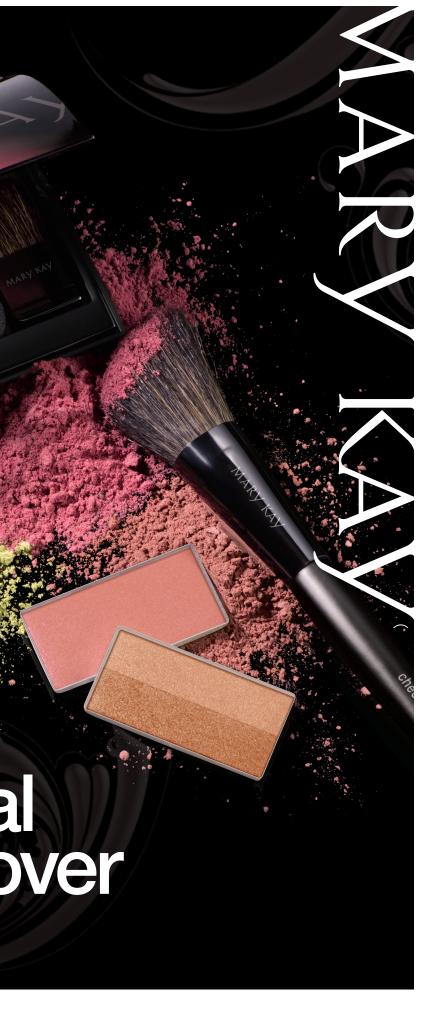

### Experience the Mineral Makeover (40 minutes)

- Tell guests the idea of this party is for everyone to have fun with color. Mention that you will walk them through application tips. Remind them to use the Customize Your Compact checklist to mark all the items they like.
- Do the "Kiss Personality" activity.
- Encourage guests to share their personalities.
- Let guests know that the Color Cards will help them learn more about shade combinations and product application.
- Invite them to remove their eye makeup with Mary Kay<sup>®</sup> Oil-Free Eye Makeup Remover.
- Using the Color Insider book or DVD, mention the benefits of Mary Kay® Mineral Color and give them application tips for eyes, cheeks and lips.
- Romance the Mary Kay<sup>®</sup> Compact and Brush Collection.

- Mascara samplers
- Mary Kay<sup>®</sup> Oil-Free Eye Makeup Remover\*
- Skin care samplers
- Filled lip color and color display trays
- Mary Kay<sup>®</sup> Compacts and Brush Collection
- Color Insider book and DVD